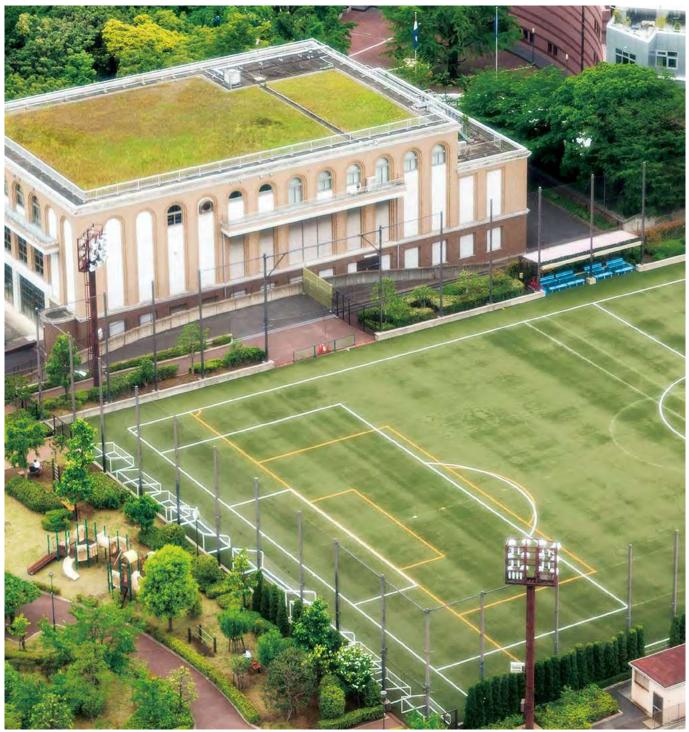

## LG Commercial Air Purifier provides the best solution in any business environment

The LG Commercial Air Purifier offers an effective commercial solution, from small rooms to large halls and a variety of business areas including: commercial spaces, educational institutions, accommodation facilities and government offices.

#### **Educational Institutes**

The LG Commercial Air Purifier provides an effective solution for a variety of environments, from smaller spaces like classrooms to larger spaces such as auditoriums and gyms.

#### Sports / Leisure Facilities

Sports and leisure facilities are often enclosed spaces with a lot people moving around and exerting themselves physically, so pollutants in the air can be quickly dispersed. The LG Commercial Air Purifier offers powerful air cleaning capabilities to help your customers and staff enjoy a wide range of sports and leisure experiences.