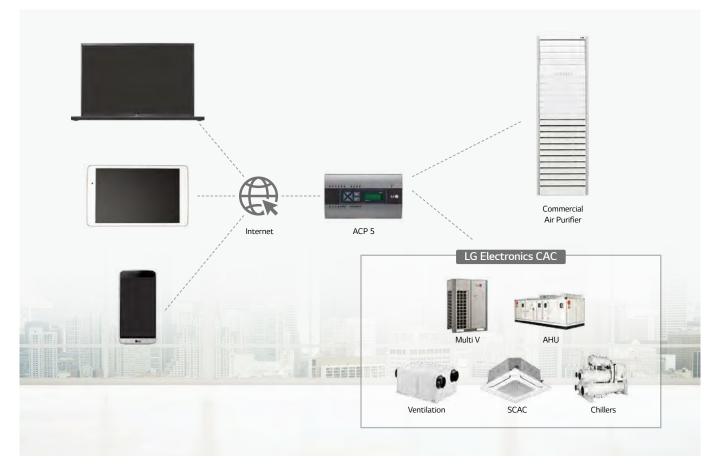

### **Integrated Management**

The Commercial Air Purifier can be monitored and controlled with an LG central controller. (Central controller is an optional accessory – sold separately)

#### **Remote Online Management**

Monitor and operate on a compatible device via the internet.

PC : Manager room Tablet : Working space
Chrome browser is recommended.

ce **Mobile** : Outside

#### **Central Controller**

Operate multiple units from a central location and controller. (Central controller is an optional accessory – sold separately)

www.lg.com/au