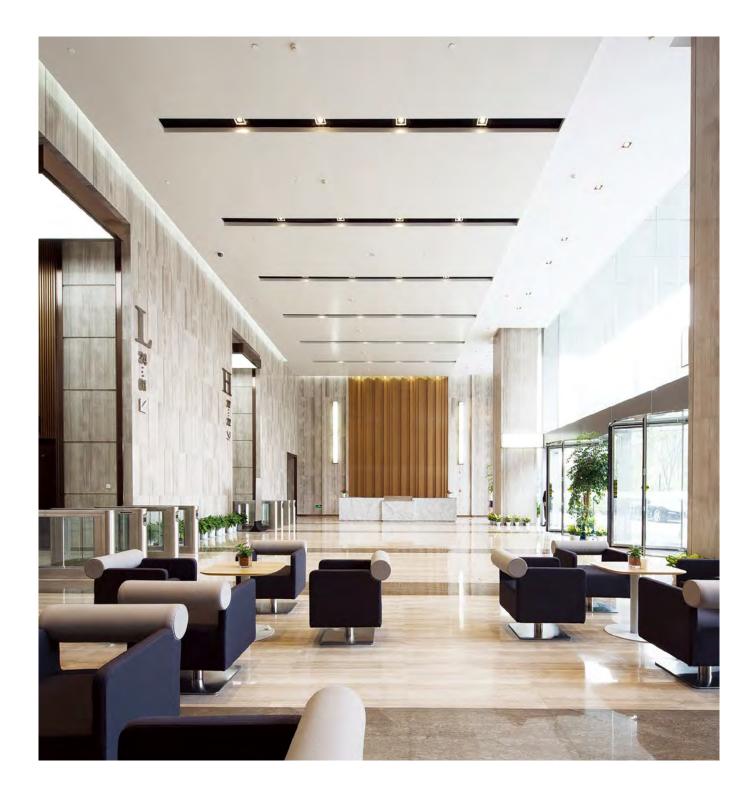

#### Lobby

The Lobby sets the tone of the building, and the expectation of the customer. Air purifiers should be able to efficiently cover the area, whether it be a boutique or more expansive area with a high-ceiling and large volume. The equipment in the room should complement the décor and design.

### Hotel / Fitness Center

A comfortable and pleasant space reflects the quality of customer service of a hotel. The LG Commercial Air Purifier complements spaces through excellent design and great performance.