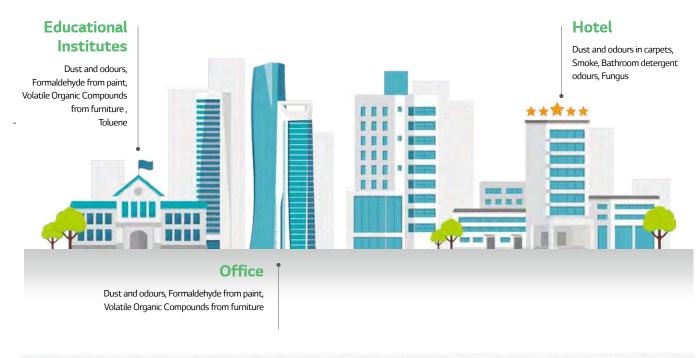

#### **Educational Institutes**

The LG Commercial Air Purifier provides an effective solution for a variety of environments, from smaller spaces like classrooms to larger spaces such as auditoriums and gyms.

#### Office

In office environments, the LG Air Purifier can be a great investment to assist the wellbeing and productivity of employees. The LG Commercial Air Purifier offers a solutions to corporates to cover both small and larger business spaces.

#### Hotel / Fitness Center

The LG Commercial Air Purifier can help provide a more satisfactory experience to customers and help to provide a pleasant environment.

Solution by Space

### Hotel / Fitness Center

A comfortable and pleasant space reflects the quality of customer service of a hotel. The LG Commercial Air Purifier complements spaces through excellent design and great performance.