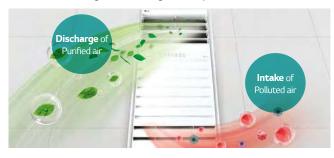

#### **Air Circulation**

LG Commercial Air Purifier technology "Direct Air Circulation" provides efficient room coverage of filtered air. Polluted air is taken in at the lower front section of the LG Commercial Air Purifier and clean air is discharged from the higher front portion of the unit.