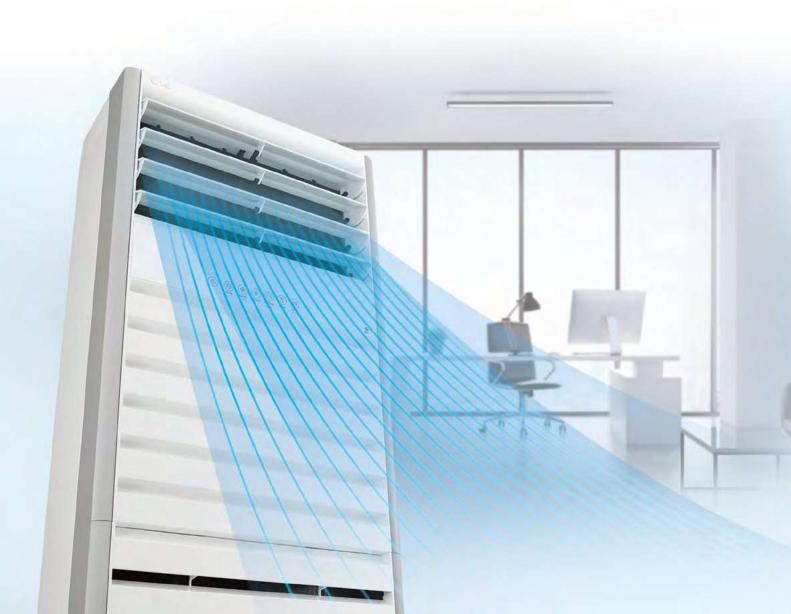

#### **Air Circulation**

LG Commercial Air Purifier technology "Direct Air Circulation" provides efficient room coverage of filtered air. Polluted air is taken in at the lower front section of the LG Commercial Air Purifier and clean air is discharged from the higher front portion of the unit.

#### Space-saving Installation

The "Direct Air Circulation" design enables space efficient installation and enables the Commercial Air Purifier to be installed against a wall or recessed and situated inside a wall cavity. Filter maintenance can be done by accessing the front of the unit and without moving the product.