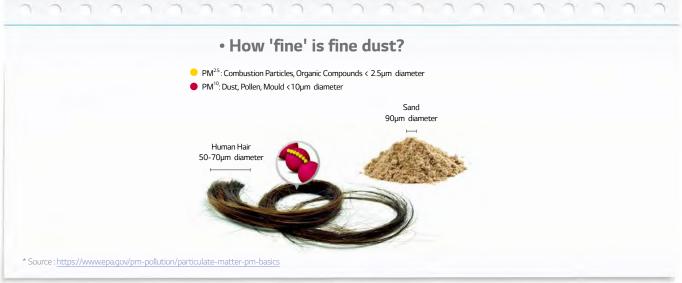

Fine dust particles tend to stay longer in the air than heavier particles. This increases the chances of humans inhaling them into their bodies. Dust particles, smaller than 2.5 micrometres, are able to easily bypass the nose and throat and enter the lungs.

#### • Sources of fine dust and air pollutants