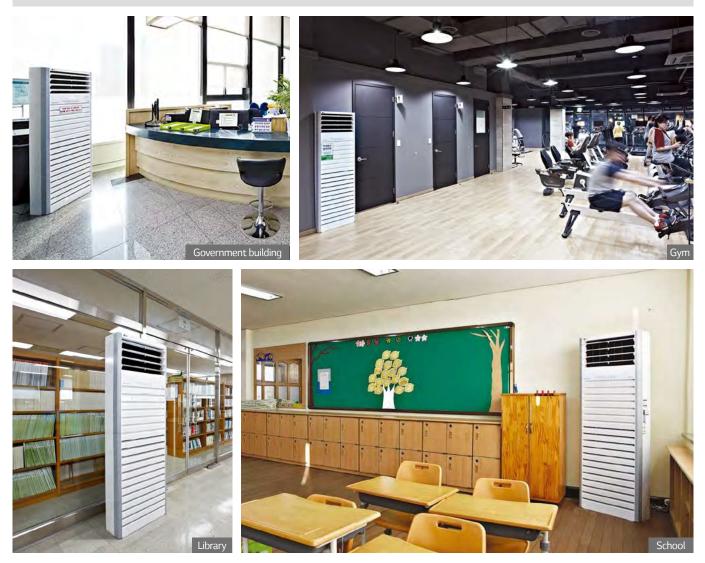

#### Space-saving Installation

The "Direct Air Circulation" design enables space efficient installation and enables the Commercial Air Purifier to be installed against a wall or recessed and situated inside a wall cavity. Filter maintenance can be done by accessing the front of the unit and without moving the product.



#### Smart Solution with LG ThinQ™

Easily control the Commercial the Air Purifier from anywhere\*.



\*(LG ThinQ<sup>®</sup> app lets you control the air purifier with a smartphone. Features can be accessed via the LG ThinQ app on Android or iOS smartphones. Internet connection and product registration on the ThinQ app required. Compatible smartphone required. iOS 8/Android 4.1.2 (Jellybean or later)

### Reference Sites (Examples)

#### LG Commercial Air Purifier



## Specification

| Model Name                      | AG16GBWC0                                                                                                              |
|---------------------------------|------------------------------------------------------------------------------------------------------------------------|
| Size (W x D x H) (mm)           | 590 x 320 x 1840                                                                                                       |
| Applicable Area (CA, m²)        | 158.0 m <sup>2</sup>                                                                                                   |
| Weight (kg)                     | 32