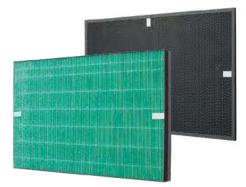

#### **Filtration System**

The LG Commercial Air Purifier has a filter system that removes harmful substances.

#### Allergen and Dust Filtration

Large dust particle reduction Fine dust particle reduction Allergy Filtration

#### Harmful Gas Filtration

Odours (including ammonia - NH3) New house gas reduction (VOCs) Smog (main components) reduction (SO2,NO2)