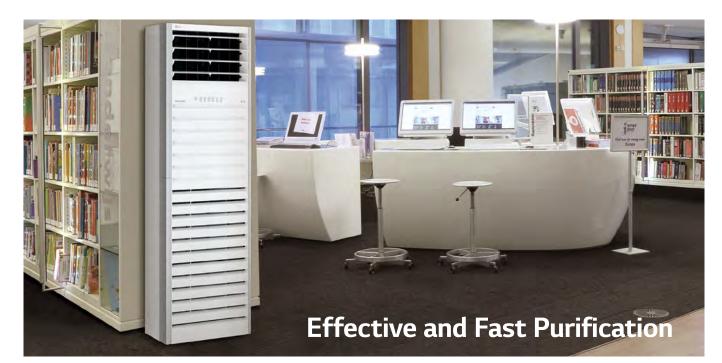

#### **Commercial Spaces**

As large numbers of people visit commercial spaces such as restaurants, cafés and retail stores it's easy for external pollutants to enter with them. The LG Commercial Air Purifier is an effective and cost efficient solution built for long hours of operation. They can help maintain the air quality of indoor environments by responding to changes as people traffic through the locations.

#### Office

In office environments, the LG Air Purifier can be a great investment to assist the wellbeing and productivity of employees. The LG Commercial Air Purifier offers a solutions to corporates to cover both small and larger business spaces.

## Office

In large office buildings, the air is often recirculated and windows are difficult to open, making access to fresh air circulation problematic.

The LG Commercial Air Purifier provides the office environments with a solutions for a variety of applications.