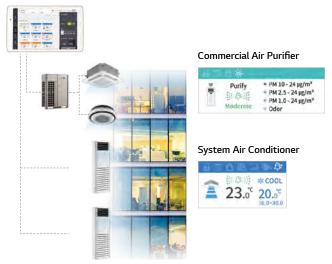

### **Integrated Management**

The Commercial Air Purifier can be monitored and controlled with an LG central controller. (Central controller is an optional accessory – sold separately)

#### **Remote Online Management**

Monitor and operate on a compatible device via the internet.

PC : Manager room Tablet : Working space
Chrome browser is recommended.

ce **Mobile** : Outside

#### **Central Controller**

Operate multiple units from a central location and controller. (Central controller is an optional accessory – sold separately)

www.lg.com/au