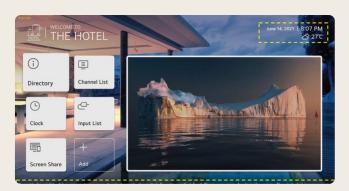

## Group and Remote Management

Pro:Centric is a centralised TV management solution. It is ideal for integrated management, helping hotels customise their content and deliver intuitive, interactive services to clients. With Pro:Centric Direct, multiple properties can be managed together as one.

# Interactive Service and Advertisement

With Pro:Centric Solution, guests can request hotel services such as room cleaning and laundry at the click of a button, while hotel managers can provide them with personalised advertisements and messaging.