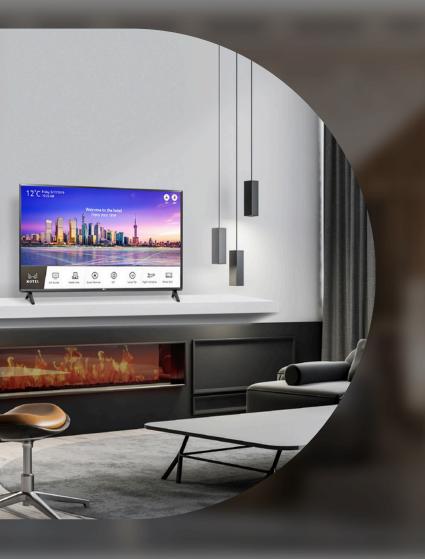

## Projects | Tenders | Upgrades | Replacements

Specialised for the hotels, LG develops innovative displays, including Pro. Centric Smart TVs, informative open-frame displays for lobbies and other signage options.

## Projects | Tenders | Upgrades | Replacements

LG Electronics has a wide range of signage products including OLED, LED, Standard, Interactive, and Commercial TVs.

With LG's unique technology, we can capture the attention of customers and provide a variety of contents in various spaces such as hotel rooms and public spaces.