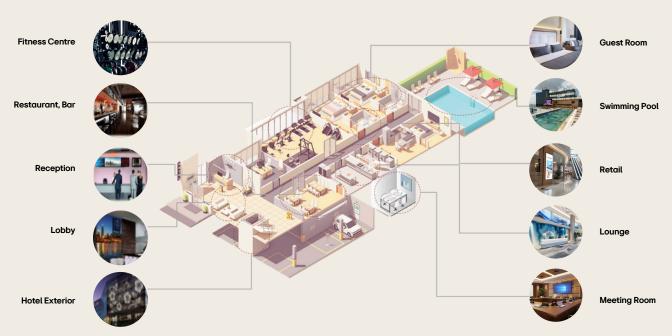

#### **LG Hospitality Solutions**

Besides the provision of Displays, LG Hospitality All-in-One Solution package is aimed not only to maximize the procurement and purchasing process but also to provide cost efficiencies. With the support of one LG point of contact for all appliances, short and long-term accommodation providers can benefit from a streamlined path to implement goods into their properties such as: