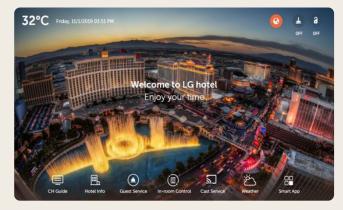

## Group and Remote Management

Pro:Centric is a centralised TV management solution. It is ideal for integrated management, helping hotels customise their content and deliver intuitive, interactive services to clients. With Pro:Centric Direct, multiple properties can be managed together as one.

# Interactive Service and Advertisement

With Pro:Centric Solution, guests can request hotel services such as room cleaning and laundry at the click of a button, while hotel managers can provide them with personalised advertisements and messaging.