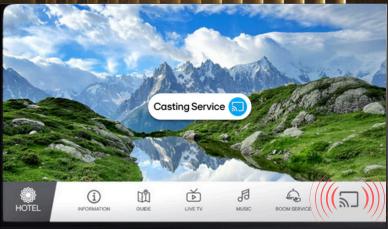

> \* Please be aware that additional purchases are necessary to access these features.

Built-in Google Chrome Cast<sup>™</sup>

Built-in Google Chrome Cast ™

support the major mirroring technologies

Easy to get started

No need to install another Apps / Devices

iOS, MacOS, Android, Chrome OS, Windows

Live streaming to YouTube