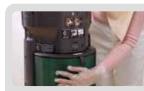

#### Hassle Free Regular Visit Maintenance Process:

1. Preparation

Wash your hands, wear gloves, and clean the surroundings before performing water purifier maintenance.

2. Filter Removal

Perform operation & test mode checking on washer to identify issues (if any).

**3. Filter Head Cleaning** Complete product sanitation starts by using a sterilization kit and cleaning the filter head with a brush.

4. Filter Installation

Insert the new filter by turning it clockwise and push it back into position.