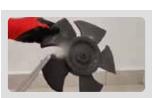

**2. Getting Ready** Turn off power, lay plastic sheets on the ground.

**3. Steam Care on Booster Fan** Disassemble & perform steam care cleaning on booster fan.

4. Steam Care Cleaning Proceed with steam care cleaning on covers, then remove the used filters and clean the unit thoroughly.

5. Clean the PM 1.0 sensor Use a cotton bud & gently clean the lens of the PM 1.0 Sensor.

**6. Replace Filters** Replace new Ultra-Fine Filter. (Once every 6th months). Replace HEPA Filters (annually).