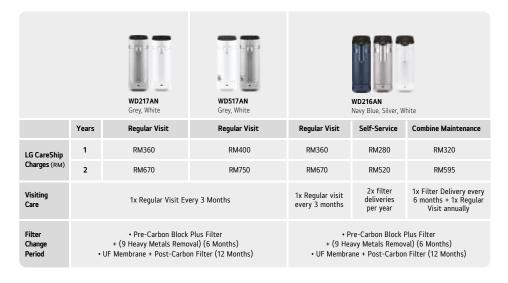

|                            |                                                                                                                           | 4     | WD516AN<br>Navy Blue, Silver, | WD210MN<br>Calming Beige, Calming Clay Brown |              |                                                                |       |
|----------------------------|---------------------------------------------------------------------------------------------------------------------------|-------|-------------------------------|----------------------------------------------|--------------|----------------------------------------------------------------|-------|
|                            | Years Regular Visit Self-Service Combine Maintenance                                                                      |       |                               | Regular Visit                                | Self-Service | Combine Maintenance                                            |       |
| LG CareShip                | 1                                                                                                                         | RM400 | RM320                         | RM360                                        | RM360        | RM280                                                          | RM320 |
| Charges (RM)               | 2                                                                                                                         | RM750 | RM600                         | RM675                                        | RM670        | RM520                                                          | RM595 |
| Visiting Care              | 1x Regular visit2x filter<br>deliveries1x Filter Delivery every<br>6 months + 1x Regular<br>Visit annually                |       |                               |                                              |              |                                                                |       |
| Filter<br>Change<br>Period | • Pre-Carbon Block Plus Filter +<br>(9 Heavy Metals Removal) (6 Months)<br>• UF Membrane + Post-Carbon Filter (12 Months) |       |                               |                                              |              | • Pre-Carbon Bloc<br>(9 Heavy Metals Rer<br>embrane + Post-Car |       |