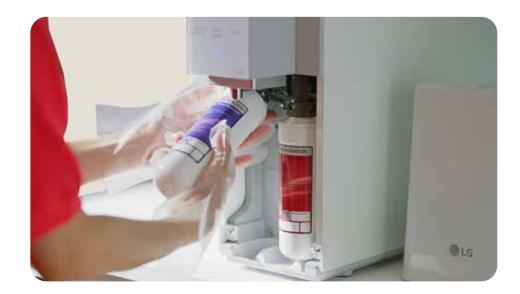

#### Hassle Free Regular Visit Maintenance Process:

1. Preparation

Wash your hands, wear gloves, and clean the surroundings before performing water purifier maintenance.

2. Filter Removal

Perform operation & test mode checking on washer to identify issues (if any).

**3. Filter Head Cleaning** Complete product sanitation starts by using a sterilization kit and cleaning the filter head with a brush.

4. Filter Installation

Insert the new filter by turning it clockwise and push it back into position.

5. Final Steps Make sure the arrows on the filter joints are aligned, close the filter cover, then press and hold the 'cold' button for 3–5 seconds to reset the filter.

**6. Explanation & Complete** Explain functions, guide nozzle cleaning, complete service card, and note next maintenance.