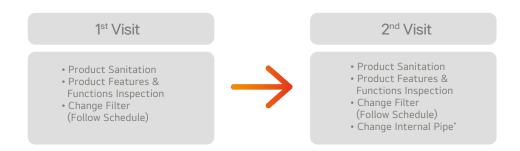

## **Regular Visit Plan**

Including 2 Visits Per Year (Once Every 6 Months)

#### Hassle Free Regular Visit Maintenance Process:

1. Preparation

Wash your hands, wear gloves, and clean the surroundings before performing water purifier maintenance.

2. Filter Removal

Perform operation & test mode checking on washer to identify issues (if any).

**3. Filter Head Cleaning** Complete product sanitation starts by using a sterilization kit and cleaning the filter head with a brush.

4. Filter Installation

Insert the new filter by turning it clockwise and push it back into position.

5. Final Steps Make sure the arrows on the filter joints are aligned, close the filter cover, then press and hold the 'cold' button for 3–5 seconds to reset the filter.

**6. Explanation & Complete** Explain functions, guide nozzle cleaning, complete service card, and note next maintenance.