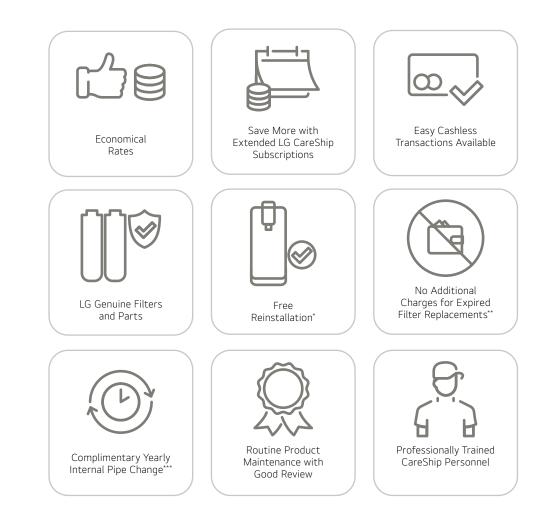

## Why Choose LG CareShip? **1 Plan 0 Worries.**

Year-round freshness starts with a well-maintained LG Subscribe<sup>™</sup> Product.

\* Additional charges related to filter replacement may be incurred in case of heavy usage. \*\* Yearly change internal pipe entitled for selected models only.