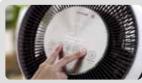

**2. Getting Ready** Turn off power, lay plastic sheets on the ground.

**3. Steam Care on Booster Fan** Disassemble & perform steam care cleaning on booster fan.

4. Steam Care Cleaning Proceed with steam care cleaning on covers, then remove the used filters and clean the unit thoroughly.

5. Clean the PM 1.0 sensor Use a cotton bud & gently clean the lens of the PM 1.0 Sensor.

**6. Replace Filters** Replace new Ultra-Fine Filter. (Once every 6th months). Replace HEPA Filters (annually).