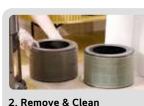

**2. Getting Ready** Turn off power, lay plastic sheets on the ground.

**3. Steam Care on Booster Fan** Disassemble & perform steam care cleaning on booster fan.

4. Steam Care Cleaning Proceed with steam care cleaning on covers, then remove the used filters and clean the unit thoroughly.

5. Clean the PM 1.0 sensor Use a cotton bud & gently clean the lens of the PM 1.0 Sensor.

**6. Replace Filters** Replace new Ultra-Fine Filter. (Once every 6th months). Replace HEPA Filters (annually).