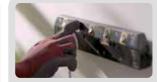

#### Hassle Free Regular Visit Maintenance Process:

1. Preparation

Wash your hands, wear gloves, and clean the surroundings before performing water purifier maintenance.

2. Filter Removal

Perform operation & test mode checking on washer to identify issues (if any).

**3. Filter Head Cleaning** Complete product sanitation starts by using a sterilization kit and cleaning the filter head with a brush.

4. Filter Installation

Insert the new filter by turning it clockwise and push it back into position.

5. Final Steps Make sure the arrows on the filter joints are aligned, close the filter cover, then press and hold the 'cold' button for 3–5 seconds to reset the filter.

**6. Explanation & Complete** Explain functions, guide nozzle cleaning, complete service card, and note next maintenance.