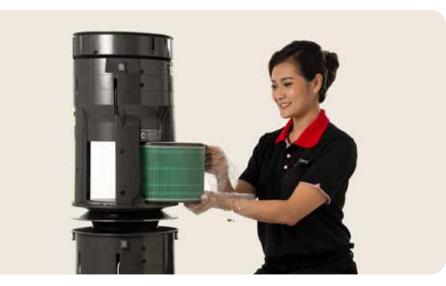

5. Clean the PM 1.0 sensor Use a cotton bud & gently clean the lens of the PM 1.0 Sensor.

**6. Replace Filters** Replace new Ultra-Fine Filter. (Once every 6th months). Replace HEPA Filters (annually).

**5. Replace HEPA Filter** Replace new HEPA Filter. (Annually)

**6. Reassemble & Power On** Put the air purifier cover back on after installing the new filters & turn on power.

7. Reset Upper Filter Press and hold the SPEED and INDICATOR buttons simultaneously for 3 seconds or more.