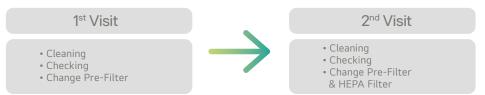

## **Regular Visit Plan**

Including 2 Visits Per Year (Once Every 6 Months)

Hassle Free Regular Visit Maintenance Process:

**1. Briefing & Explanation** Inform the customer about maintenance service that will be provided & give an estimated completion time.

**2. Getting Ready** Turn off power, lay plastic sheets on the ground.

**3. Steam Care on Booster Fan** Disassemble & perform steam care cleaning on booster fan.

4. Steam Care Cleaning Proceed with steam care cleaning on covers, then remove the used filters and clean the unit thoroughly.

5. Clean the PM 1.0 sensor Use a cotton bud & gently clean the lens of the PM 1.0 Sensor.

**6. Replace Filters** Replace new Ultra-Fine Filter. (Once every 6th months). Replace HEPA Filters (annually).

7. Reassemble & Power On Put the air purifier cover back on after installing the new filters & turn on power.

8. Reset Filters Press SPEED + INDICATOR to reset the upper filter. Press INDICATOR + SLEEP TIMER to reset the lower filter. (\*Press & hold 3 or more seconds)

9. Explanation & Complete

Brief & explain to customer regarding product information after maintenance service.