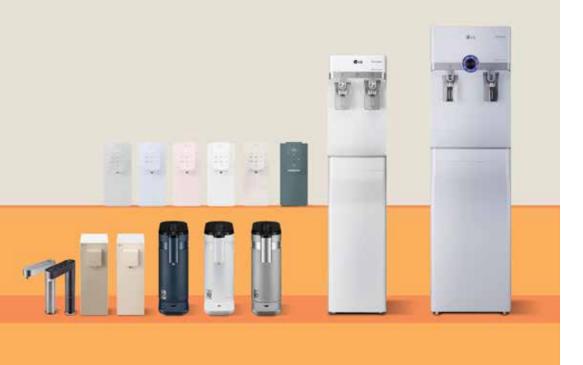

models only.

# Why Regular Product Maintenance is Key to Longevity & Performance?



#### Why It Matters:

#### 1. Reliable Water Quality

Regular filter replacement ensures that your purifier consistently delivers clean and safe drinking water, removing impurities and providing peace of mind.

#### 2. Maximized Efficiency

Well-maintained units perform at their best, reducing energy consumption and preventing costly breakdowns.

#### 3. Longevity of Your Investment

Regular servicing helps you get the most out of your water purifier, prolonging its lifespan and maintaining top-notch performance.

#### What LG Provides:

At LG, we make it simple for you. With professional maintenance services and easy filter replacement, you can rest easy knowing your water purifier is in expert hands.



# **Water Purifiers**

## **Regular Visit Plan**

Including 2 Visits Per Year (Once Every 6 Months)



#### Hassle Free Regular Visit Maintenance Process:



1. Preparation

Wash your hands, wear gloves, and clean the surroundings before performing water purifier maintenance.



2. Filter Removal

Perform operation & test mode checking on washer to identify issues (if any).



**3. Filter Head Cleaning** Complete product sanitation starts by using a sterilization kit and cleaning the filter head with a brush.



4. Filter Installation

Insert the new filter by turning it clockwise and push it back into position.



5. Final Steps Make sure the arrows on the filter joints are aligned, close the filter cover, then press and hold the 'cold' button for 3–5 seconds to reset the filter.



**6