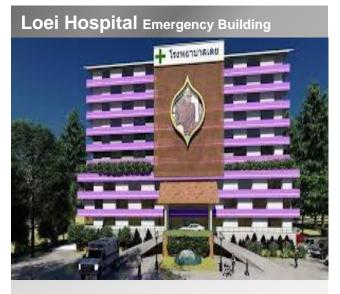

### Hospital

| Location: | Thailand, Loei                  |
|-----------|---------------------------------|
| System:   | Multi V Pro 5 [546 HP]          |
| Indoor:   | Cassette [1 Way/ 2 Way / 4 Way] |
| Controls: | AC Smart 5                      |