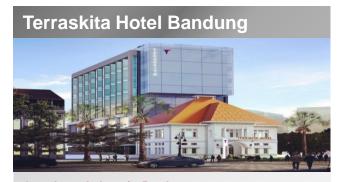

Ceiling Concealed Duct | Wall Mounted

| Location: | Indonesia, Bandung                                        |
|-----------|-----------------------------------------------------------|
| System:   | Multi V 5 Pro [150 HP]   RAC [10 HP]                      |
| Indoor:   | Ceiling Concealed Duct   Wall Mounted<br>Cassette [4 Way] |
| Controls: | AC Smart 5                                                |