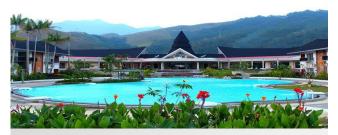

### Sailing Villas Resort

| Location: | Vietnam, Kien Giang  |
|-----------|----------------------|
| System:   | Multi V S [1,670 HP] |
| Indoor:   | Wall Mounted         |
| Controls: | Dry Contact          |