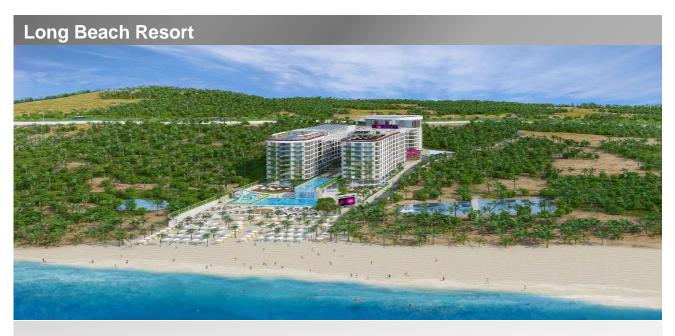

System:

Multi V Water IV HR [428 HP] Multi V 5 HR [46 HP]

Indoor: Ceiling Concealed Duct | Wall Mounted Cassette [4 Way]

| Location: | Vietnam, Phu Quoc                  | System: | Multi V 5 [1,630 HP]<br>Air Cooled Screw Chiller [360 RT] |
|-----------|------------------------------------|---------|-----------------------------------------------------------|
| Controls: | ACP 5 Power Distribution Indicator | Indoor: | Ceiling Concealed Duct<br>Cassette [4 Way]   AHU   FCU    |