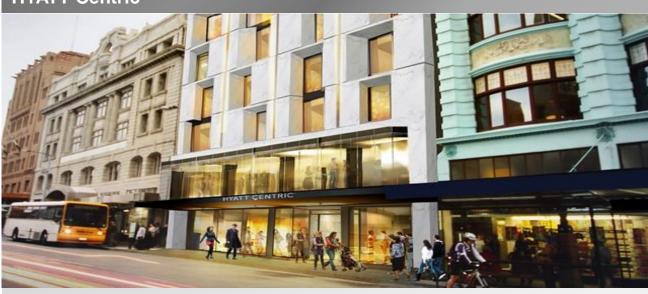

### **HYATT Centric**

| Location: | Australia, Melbourne                            |
|-----------|-------------------------------------------------|
| Controls: | Variable Water Flow Control Valve<br>ACP BACnet |

System:

Multi V Water IV HR [428 HP] Multi V 5 HR [46 HP]

Indoor: Ceiling Concealed Duct | Wall Mounted Cassette [4 Way]

| Location: | Vietnam, Phu Quoc                  | System: | Multi V 5 [1,630 HP]<br>Air Cooled Screw Chiller [360 RT] |
|-----------|------------------------------------|---------|-----------------------------------------------------------|
| Controls: | ACP 5 Power Distribution Indicator | Indoor: | Ceiling Concealed Duct<br>Cassette [4 Way]   AHU   FCU    |