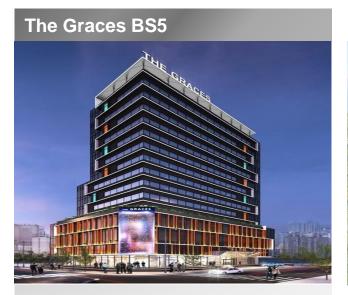

### Vinhomes Tay Mo

| Location: | Vietnam, Ha Noi        |
|-----------|------------------------|
| System:   | Multi V S [1,767 HP]   |
| Indoor:   | Ceiling Concealed Duct |
| Controls: | ACP 5 ACP BACnet       |