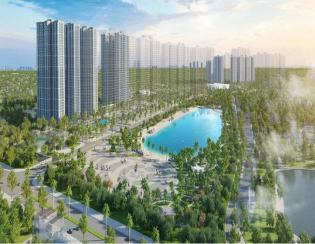

### VINHOMES Grand Park

Location: Vietnam, Ho Chi Minh

 System:
 Multi [36,000 HP]

 Indoor:
 Wall Mounted

way]

| Location: | Vietnam, Hanoi                                     |
|-----------|----------------------------------------------------|
| System:   | Multi [1750 HP]                                    |
| Indoor:   | Wall Mounted Cassette [4<br>Ceiling concealed duct |