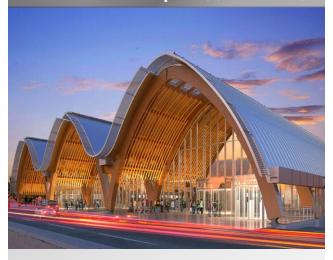

### Mactan World Museum

Location: Philippines, Cebu

| System: | Multi V 5 Pro [852 HP]                                                           |
|---------|----------------------------------------------------------------------------------|
| Indoor: | Ceiling Concealed Duct   Floor Standing   ERV<br>Cassette [4 Way]   Wall Mounted |