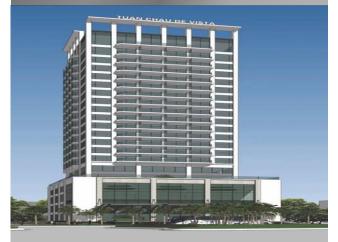

### De Vista Hotel Ha Long

| Location: | Vietnam, Quang Ninh                       |
|-----------|-------------------------------------------|
| System:   | Multi V 5 Pro [642HP]                     |
| Indoor:   | Ceiling Concealed Duct   Cassette [4 Way] |
| Controls: | ACP 5                                     |