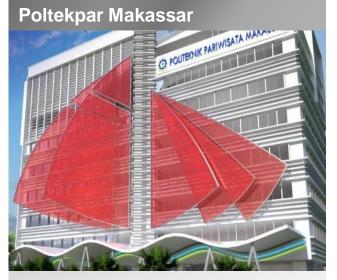

| Location: | Indonesia, Makassar           |
|-----------|-------------------------------|
| System:   | Mulit V 5 Pro [154 HP]        |
| Indoor:   | Cassette [4 Way] Wall Mounted |